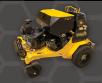

## QA 3600 QA 3000

|           | T                                                  |
|-----------|----------------------------------------------------|
| 8.5 MPH   | 7 МРН                                              |
| ЗМРН      | ЭМРН                                               |
| FX850V    | FS651V                                             |
| 1300 LBS. | 960 LBS.                                           |
| 58"       | 48"                                                |
| 77"       | 67.5"                                              |
| 68 "      | 58.5"                                              |
| 48"       | 47"                                                |
| 36"       | 30"                                                |
| 20X8-10   | 18X7.5-10                                          |
| 6 GALLONS |                                                    |
|           | 3MPH FX850V 1300 LBS. 58" 77" 68 " 48" 36" 20X8-10 |