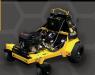

## QA 3600 QA 3000

|           | T                                                  |
|-----------|----------------------------------------------------|
| 8.5 MPH   | 7 МРН                                              |
| ЗМРН      | ЭМРН                                               |
| FX850V    | FS651V                                             |
| 1300 LBS. | 960 LBS.                                           |
| 58"       | 48"                                                |
| 77"       | 67.5"                                              |
| 68 "      | 58.5"                                              |
| 48"       | 47"                                                |
| 36"       | 30"                                                |
| 20X8-10   | 18X7.5-10                                          |
| 6 GALLONS |                                                    |
|           | 3MPH FX850V 1300 LBS. 58" 77" 68 " 48" 36" 20X8-10 |