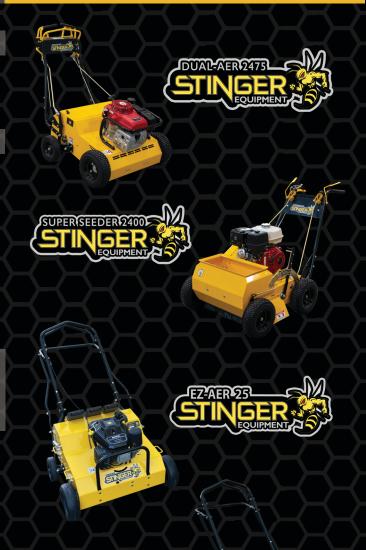

|
| 20X8-10   | 18X7.5-10                                          |
| 6 GALLONS |                                                    |
|           | 3MPH FX850V 1300 LBS. 58" 77" 68 " 48" 36" 20X8-10 |





## SEEDBOX 36\* SEEDBOX 30\*

**UP TO 4 INCHES** 

| HOPPER CAPACITY | 110 LBS.            | 50 LBS. |
|-----------------|---------------------|---------|
| WEIGHT          | 150 LBS.            | 80 LBS. |
| WIDTH           | 36"                 | 30"     |
| HEIGHT          | 16"                 | 16"     |
| LENGTH          | 20"                 | 16"     |
| CONSTRUCTION    | POWDER COATED STEEL |         |

\*PRODUCTS PICTURED WITH OPTIONAL SEEDBOX

\*\*SPECS SUBJECT TO CHANGE WITHOUT NOTICE

CHECK OUT STINGEREQUIPMENT.COM FOR MORE INFO

## WALK BEHIND PRODUCTS