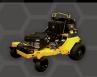

## QA 3600 QA 3000

|           | T                                                  |
|-----------|----------------------------------------------------|
| 8.5 MPH   | 7 МРН                                              |
| ЗМРН      | ЭМРН                                               |
| FX850V    | FS651V                                             |
| 1300 LBS. | 960 LBS.                                           |
| 58"       | 48"                                                |
| 77"       | 67.5"                                              |
| 68 "      | 58.5"                                              |
| 48"       | 47"                                                |
| 36"       | 30"                                                |
| 20X8-10   | 18X7.5-10                                          |
| 6 GALLONS |                                                    |
|           | 3MPH FX850V 1300 LBS. 58" 77" 68 " 48" 36" 20X8-10 |