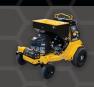

## QA 3600 QA 3000

|           | T                                                  |
|-----------|----------------------------------------------------|
| 8.5 MPH   | 7 МРН                                              |
| ЗМРН      | ЭМРН                                               |
| FX850V    | FS651V                                             |
| 1300 LBS. | 960 LBS.                                           |
| 58"       | 48"                                                |
| 77"       | 67.5"                                              |
| 68 "      | 58.5"                                              |
| 48"       | 47"                                                |
| 36"       | 30"                                                |
| 20X8-10   | 18X7.5-10                                          |
| 6 GALLONS |                                                    |
|           | 3MPH FX850V 1300 LBS. 58" 77" 68 " 48" 36" 20X8-10 |