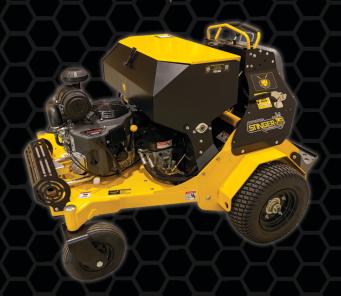

## QA 3600 QA 3000

|           | T                                                  |
|-----------|----------------------------------------------------|
| 8.5 MPH   | 7 МРН                                              |
| ЗМРН      | ЭМРН                                               |
| FX850V    | FS651V                                             |
| 1300 LBS. | 960 LBS.                                           |
| 58"       | 48"                                                |
| 77"       | 67.5"                                              |
| 68 "      | 58.5"                                              |
| 48"       | 47"                                                |
| 36"       | 30"                                                |
| 20X8-10   | 18X7.5-10                                          |
| 6 GALLONS |                                                    |
|           | 3MPH FX850V 1300 LBS. 58" 77" 68 " 48" 36" 20X8-10 |

## SEEDBOX 36\* SEEDBOX 30\*

**UP TO 4 INCHES** 

| HOPPER CAPACITY | 110 LBS.            | 50 LBS. |
|-----------------|---------------------|---------|
| WEIGHT          | 150 LBS.            | 80 LBS. |
| WIDTH           | 36"                 | 30"     |
| HEIGHT          | 16"                 | 16"     |
| LENGTH          | 20"                 | 16"     |
| CONSTRUCTION    | POWDER COATED STEEL |         |