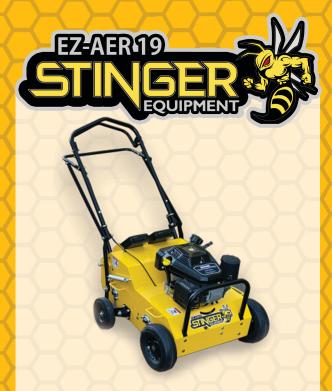

EFFICIENT, SIMPLE TO USE COMPACT HYDROSTATIC DRIVE AERATOR.

### FEATURES:

HYDROSTATIC DRIVE 19" WORKING WIDTH FOLDING HANDLES MULTIPLE LIFT POINTS DYNAMIC LIFT ASSIST 3 YEAR ENGINE WARRANTY

# SPECS:

ENGINE: KOHLER CV224 (7 HP) WIDTH: 27.5" LENGTH: 52" 38" (FOLDED) HEIGHT: 48" 29" (FOLDED) WITHOUT WEIGHTS : 229 LBS WITH WEIGHTS: 278 LBS SPEED: 4 MPH

\* SPECS SUBJECT TO CHANGE WITHOUT NOTICE