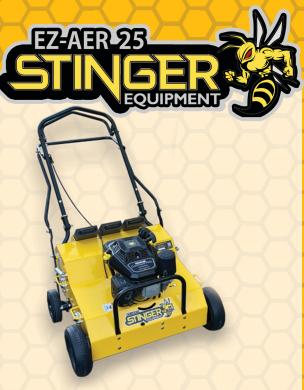

MOST PRODUCTIVE COMPACT SINGLE HYDROSTATIC DRIVE AERATOR AVAILABLE.

#### FEATURES:

HYDROSTATIC DRIVE 25" WORKING WIDTH FOLDING HANDLES MULTIPLE LIFT POINTS DYNAMIC LIFT ASSIST 3 YEAR ENGINE WARRANTY

## SPECS:

ENGINE: KOHLER CV224 (7 HP) WIDTH: 34" LENGTH: 53" 38" (FOLDED) HEIGHT: 48" 29" (FOLDED) WITHOUT WEIGHTS : 255 LBS WITH WEIGHTS: 329 LBS SPEED: 4 MPH

\* OPTIONAL SULKY AVAILABLE

DUAL HYDROSTATIC DRIVES WITH FORWARD AND REVERSE, REDUCES TURNING EFFORT AND FATIGUE.