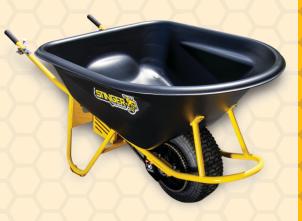

# **FEATURES:**

SELF-PROPELLED W/ REVERSE REINFORCED 1/3-YARD POLY TUB RATED TO 550 LBS HONDA GX50 ENGINE RUNS UPSIDE DOWN HYDROSTATIC DRIVE

## SPECS:

SPEED: 3.5 MPH ENGINE: HONDA GX50 WEIGHT: 90 LBS WIDTH: 35" LENGTH: 66" HEIGHT: 28" TIRES: 16 X 8.50 CAPACITY: 550 LBS. / 9 CU FT.

\* SPECS SUBJECT TO CHANGE WITHOUT NOTICE

WWW.STINGEREQUIPMENT.COM